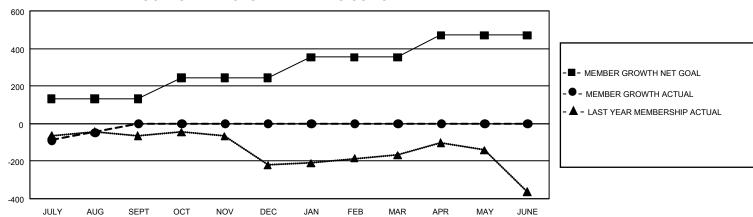

## GMT Constitutional Area 4, Group D

REPORT DOES NOT INCLUDE CLUBS IN UNDISTRICTED AREAS.

| Clubs                 |               |           |               | Members               |                         |                         |                                                    |
|-----------------------|---------------|-----------|---------------|-----------------------|-------------------------|-------------------------|----------------------------------------------------|
| RESULTS FOR 2023-2024 |               |           |               | RESULTS FOR 2023-2024 |                         |                         |                                                    |
| QUARTER               | NEW CLUB GOAL | NEW CLUBS | DROPPED CLUBS | QUARTER MEM           | IBER GROWTH NET<br>GOAL | MEMBER GROWTH<br>ACTUAL | DROPPED MEMBERS<br>ACTUAL (including<br>transfers) |
| JULY/AUG/SEPT         | 6             | 2         | 4             | JULY/AUG/SEPT         | 132                     | 113                     | 148                                                |
| OCT/NOV/DEC           | 9             | 0         | 0             | OCT/NOV/DEC           | 112                     | 0                       | 0                                                  |
| JAN/FEB/MAR           | 12            | 0         | 0             | JAN/FEB/MAR           | 109                     | 0                       | 0                                                  |
| APR/MAY/JUNE          | 9             | 0         | 0             | APR/MAY/JUNE          | 117                     | 0                       | 0                                                  |

## GOALS AND ACTUAL MEMBERS CUMULATIVE

| DROPPED CLUBS: 4 |     | 26 CLUBS OF 263 ADDED 1 OR<br>MORE NEW MEMBERS | GENDER DISTRIBUTION                 |                |  |
|------------------|-----|------------------------------------------------|-------------------------------------|----------------|--|
|                  |     |                                                | MALE                                | 2,073 (39.49%) |  |
|                  |     |                                                | FEMALE                              | 3,174 (60.47%) |  |
| DROPPED MEMBERS  |     |                                                | NON BINARY                          | 0 (0.00%)      |  |
| DECEASED         | 7   |                                                | PREFER NOT TO ANSWER                | 2 (0.04%)      |  |
| CLUB CANCELLED   | 45  |                                                | TOTAL FAMILY UNIT MEMBERS 893       |                |  |
| OTHER            | 96  | CLICK HERE FOR                                 |                                     |                |  |
| TOTAL            | 148 | CUMULATIVE MEMBERSHIP  DATA                    | FAMILY MEMBERS PAYING HALF DUES 476 |                |  |