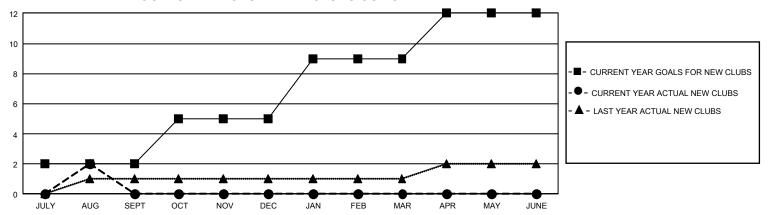

## GMT Constitutional Area 4, Group D

REPORT DOES NOT INCLUDE CLUBS IN UNDISTRICTED AREAS.

| Clubs                 |               |           |               | Members               |                         |                         |                                                    |
|-----------------------|---------------|-----------|---------------|-----------------------|-------------------------|-------------------------|----------------------------------------------------|
| RESULTS FOR 2023-2024 |               |           |               | RESULTS FOR 2023-2024 |                         |                         |                                                    |
| QUARTER               | NEW CLUB GOAL | NEW CLUBS | DROPPED CLUBS | QUARTER MEM           | IBER GROWTH NET<br>GOAL | MEMBER GROWTH<br>ACTUAL | DROPPED MEMBERS<br>ACTUAL (including<br>transfers) |
| JULY/AUG/SEPT         | 6             | 2         | 4             | JULY/AUG/SEPT         | 132                     | 113                     | 148                                                |
| OCT/NOV/DEC           | 9             | 0         | 0             | OCT/NOV/DEC           | 112                     | 0                       | 0                                                  |
| JAN/FEB/MAR           | 12            | 0         | 0             | JAN/FEB/MAR           | 109                     | 0                       | 0                                                  |
| APR/MAY/JUNE          | 9             | 0         | 0             | APR/MAY/JUNE          | 117                     | 0                       | 0                                                  |

## GOALS AND ACTUAL NEW CLUBS CUMULATIVE